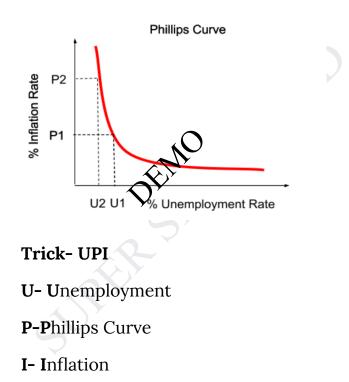

#### **Phillips Curve**

The Phillips curve represents the inverse relationship between Unemployment and the rate of Inflation.