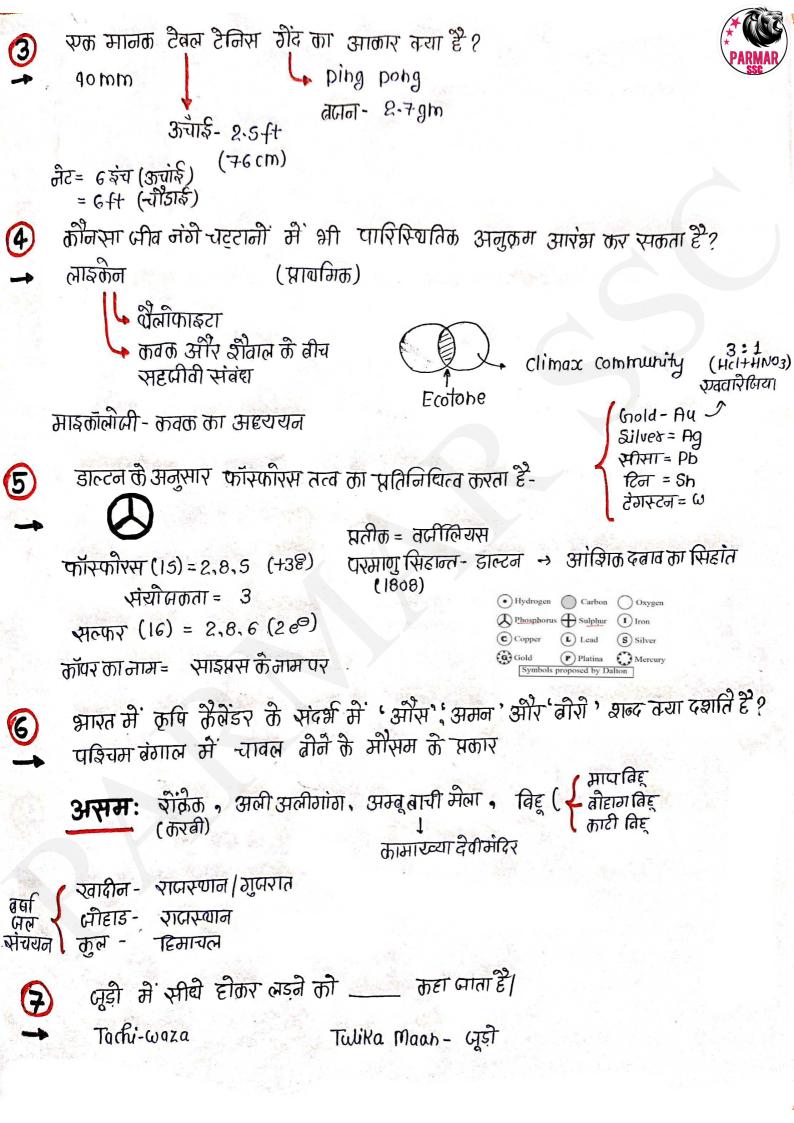

## **PYQ 4 LECTURE 28**

(1) भारतीय संविद्यान का कीन सा अनुन्देद यह प्रावद्यान करता है कि राज्य के राज्यपाल की किसी विद्योगक की राज्यपाल की किसी विद्योगक की राज्यपाल के विचारार्च आरिक्षत रखने का अधिकार है?

अनुद्देद २००

विद्येयक: LS - RS - राष्ट्रपति - )
LA - LC - ठावर्नर (राष्ट्यपाल)

अनु 181: जब अहरास | उपाहरास की पद से दृशने का प्रस्ताव विचाराचीन ही , तब उनका पीठासीन न हीना |

निगयिक मत = पीग्रासीन अद्याकारी

अनु 190: 60 दिनौ तक अगर कौई संसद सदस्य विना अनुमति अनुपरिणत रहता है तो उसी Disquodify कर दिया जायेगा। कौई भी त्यवित दीनी सदनों का सदस्य नहीं हीगा।

LS + RS

अनु २६६: भारत की संचित निधी - संसद की अनुमारी से

अन् 267: भारत की आकस्मिक निधी - राष्ट्रपति

'कालिवास सम्मान ' पुरस्कार दिया (माता है ?

मह्यप्रदेश पहला - 1980 - श्रीनिवास अरयर 4 मंसूर

भी शास्त्रीय मंगीत शास्त्रीय संगीत वियेटर प्रास्टिन कला

2022 - पी. वैंकटैश कुमार

' हरियला' ने कीनसी प्रसिद्ध पुस्तक लिखी थी ? (हरिपाल) (चालुवरा) स्मेगीत सुद्याकर ( सबसे पहली बार आस्त्रीय संगीत & कनटिक संगीत का जिक्र मिलता है।) भीतमाविन्द - जर्यदेव संगीत रलाकार - सारंगदेवा कीन की शिकाओं की वृद्धि और विस्तार का कारण बनता है ? Tudgod paessure परासरिता (Osmosis): उच्च सांहता - निम्म सांहता (जल) (পল) उच्च सोहता 🛹 निम्न सोहता (Solute) (Solute) विलेख Hypotonic Isotonic Hybertonic कीनमा रुंजाइम पशु की शिका ती DNA प्रतिकृति के लिए आवश्यक हैं? टीपीइजीमेरेज, डीएनए लिगेज, डीएनएक पीलीमरेज, DNA प्राइमेज त्रनानेवाला प्रारम्भकर्त Supercoiling मिलाकर रखता (glue) (initiate) (Builder) Helicase - unwinding enzyme Reverse transcriptase- RNA पर आधारित DNA के लिये पूरक किनारा बनाना \ A - T \ \ \ \ \ \ \ \ - C \ \ 1835 में , किसने पारदर्शी कांच के शीश के एक तरफ धात्विक चांदी की एक पतली पुरत लगाने की प्रक्रिया विकसित की और पहला दर्पण बनाया? अस्ट्स वॉन लिविग समानल भीलीय दर्पण आभासी. पाइवीउल्टा अवतल छीटे भाग की बड़ भाग की