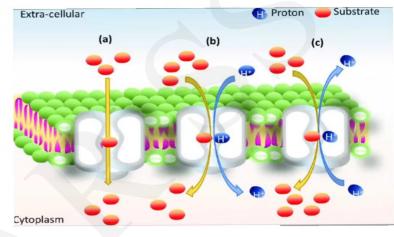

अवसीर

सूर्य कैंद्रीय सिहांत (Heliocentric theory) - कॉपर निकस

(6) प्रतिरपद्या ट्यवहार और प्रतिरपद्या वापार संरचना ...... से संबंदित हैं।

3लटे

- 🛶 २०कािषाकार कैवल एक विक्रेता , Entry Barrier भारतीय रेलवे
- अल्पाद्यकार कम संख्या में आयूर्तिकतिओं का वचित्र
- फकाधिकार प्रतियोगिता बहुत विक्रैता, बहुत रवरीवदार, विद्यातीय उत्पाद → दृग्येप्ट
- → पूर्वि प्रतियोगिता बहुत विक्रैता, बहुत रवरीववार , सांवातीय उत्पाव • किंब उत्पाव
- (17) रुक सिम्पोर्ट हैं-दोनो अगु रुक ही दिशा में झिल्ली को पार करतें हैं।
- प्रिस रुवं पुस्तक पंजीकरण (PRB)
  अधिनियम किस बर्ध लागू किया
  गया ?
  मुक्तिताता (भारतीय)
  प्रिस