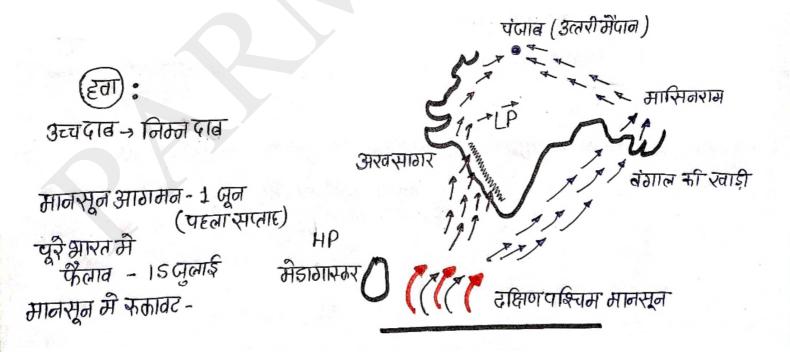

अंतरराज्यीय परिषद का ठाठन - अनु० 263 अदृशक्ष - PM

सीत्रीय परिषद - राह मंत्री (अहराक्ष)

रॉबर्ट ब्राउन में किस वर्ष विलयन में कीलाइडल कर्जी की टैड़ी-मैड़ी गति देखी थी १ 1827

**6** तींनसा निम्न दबाव का क्षेत्र हैं?

ITCZ

TTCZ- अंतः उष्णकरिवंधीय अभिसरण क्षेत्र

कीरिआंभिस बल (दिसाणी भी लाई - दायें . दिसाणी भी लाई - वायें . भूमह्य रैरवापर = 0 सविद्यक - धुर्वीपर

अश्व असांश- महय असांशी पर , हवाये नीचे किएमी हैं।  $(23\frac{1}{2}^{\circ} - 30^{\circ})$ 

प्रवीय क्षेत्र- ६६ ½°- १०°

हितीय आंठल अफगान युह के दीरान ठावनीर जनरल कीन या? लिटन

प्रयम आंग्न अफगान युद्ध - ऑवलैन्ड - (1838-42) हितीय •• •• - विटन - 1878 प्राथम आंग्रेल सिख •• - हार्डिग । हितीय •• • - इल्हींदी ( तुड्स डिस्वैव