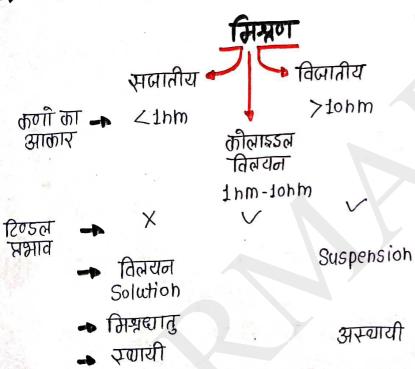

अंतरराज्यीय परिषद का ठाठन - अनु० 263 अदृशक्ष - PM

सीत्रीय परिषद - राह मंत्री (अहराक्ष)

रॉबर्ट ब्राउन में किस वर्ष विलयन में कीलाइडल कर्जी की टैड़ी-मैड़ी गति देखी थी १ 1827

**6** तींनसा निम्न दबाव का क्षेत्र हैं?