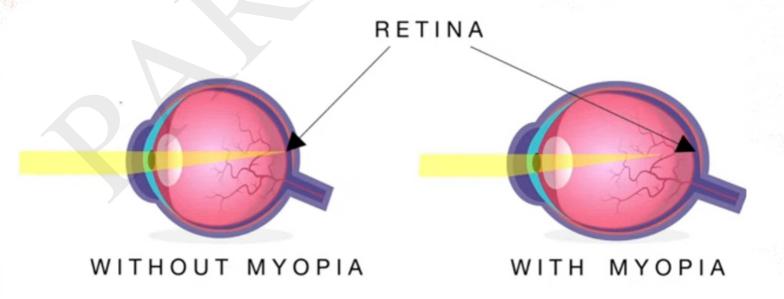

हिफीकसी बैंस का कीन सा भाग निकट दृष्टि की सुगम बनाता हैं? उत्तल बैंस वाला निचला भाग

हिफीकसी लैंस = अवतल + उत्तल

नैत्रदान= कीरीना

आइरिस- milky (दूषिया) - मीतियाविंद

मायोपिया (Myopia) - निकट हिष्टिदीष (दूर का मही दिखता)