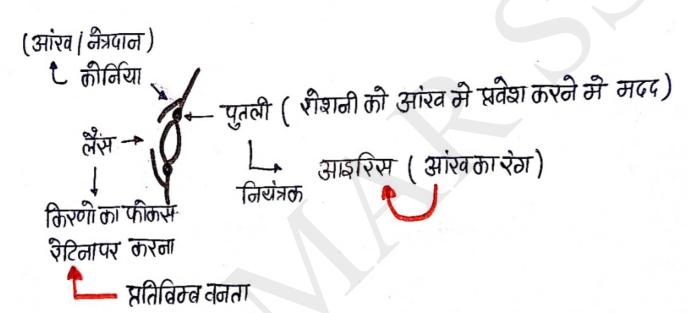

हिफीकसी बैंस का कीन सा भाग निकट दृष्टि की सुगम बनाता हैं? उत्तल बैंस वाला निचला भाग

हिफीकसी लैंस = अवतल + उत्तल

नैत्रदान= कीरीना

आइरिस- milky (दूषिया) - मीतियाविंद

मायोपिया (Myopia) - निकट हिष्टिदीष (दूर का मही दिखता)

Presbyopia - (अरादूरहिट दीष) - पास का नहीं दिखता

- किस वर्ष रवेल विभाग की युवा मामले और रवेल विभाग में परिवर्तित कर दिया गया?
- 1984

**क्रिशारतीय खैल प्राधिकरण** 

अांद्रा क्षेत्र में , किसने महाभारत के कुद अंशो का तैनुगु में अनुगद किया?