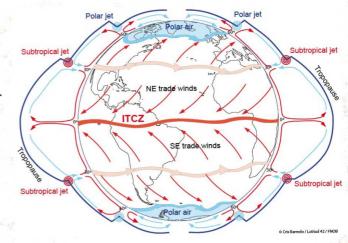

ITCZ

TTCZ- अंतः उष्णकरिवंधीय अभिसरण क्षेत्र

कीरिआंभिस बल (दिसाणी भी लाई - दायें . दिसाणी भी लाई - वायें . भूमह्य रैरवापर = 0 सविद्यक - धुर्वीपर

अश्व असांश- महय असांशी पर , हवाये नीचे किएमी हैं।  $(23\frac{1}{2}^{\circ} - 30^{\circ})$ 

प्रवीय क्षेत्र- ६६ ½°- १०°

हितीय आंठल अफगान युह के दीरान ठावनीर जनरल कीन या? लिटन

प्रयम आंग्न अफगान युद्ध - ऑवलैन्ड - (1838-42) हितीय •• •• - विटन - 1878 प्राथम आंग्रेल सिख •• - हार्डिग । हितीय •• • - इल्हींदी ( तुड्स डिस्वैव