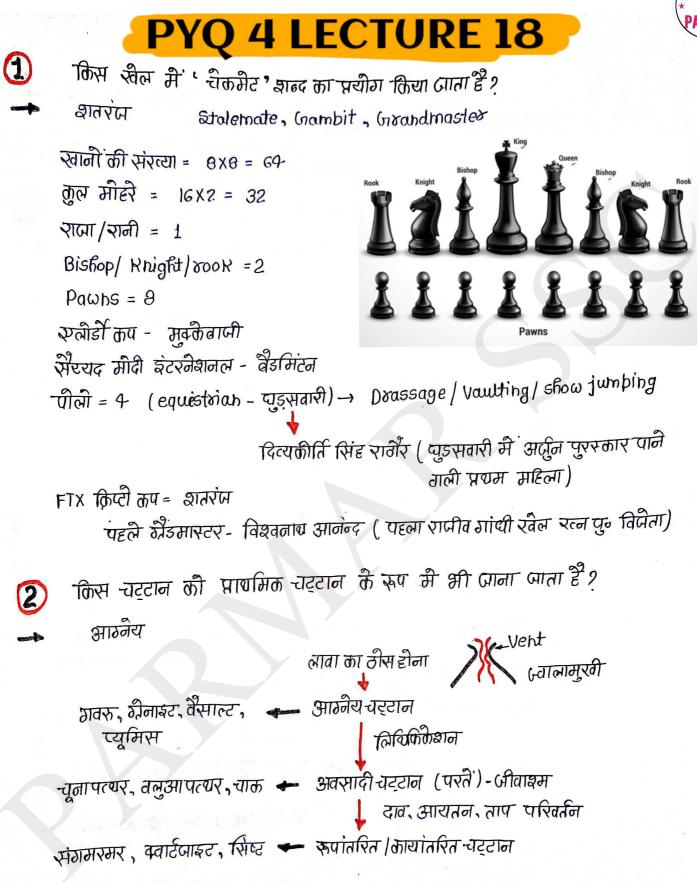

Stay ahead in your exam preparation with the best creative magazine for SSC. Download the latest issue of our current affairs magazine here and master the current affairs section effortlessly :)





1820 के दशक में कलकत्ता के हिंदू कॉलेज में शिक्षक हेनरी लुइस विवियन डेरोज़ियो ने कट्टरपंथी विचारों को बढ़ावा दिया और अपने विद्यार्थियों को सभी सत्ता पर सवाल उठाने के लिए प्रोत्साहित किया। \_\_\_\_\_ के रूप में संदर्भित, उनके छात्रों ने परंपरा और रीति-रिवाजों पर हमला किया, महिलाओं के लिए शिक्षा की मांग की और विचार और अभिव्यक्ति की स्वतंत्रता के लिए अभियान चलाया।

3













Vitamin B<sub>12</sub>

10.153

various cobalamins; commonly cyanocobalamin or

methylcobalamin in vitamin supplements







 मियकती: कैरल देशम = S
शाम मै अरुकत का मातः काल में समापत ' अंस्कृतकृत मलयालम ' अञ्चयास सत्र से तुरंत पहले - सेवाकली ' अञ्चयास सत्र से तुरंत पहले - सेवाकली ' प्रतिपादक - कुंजू कुरूप, मिलिना सात्वनी, PV वालसुवमाण्डयम, कीटाकलनायर ' यमीकिलाइन परत महासागर की \_\_\_\_\_ परत हैं।' ' दूसरी ' Halocl