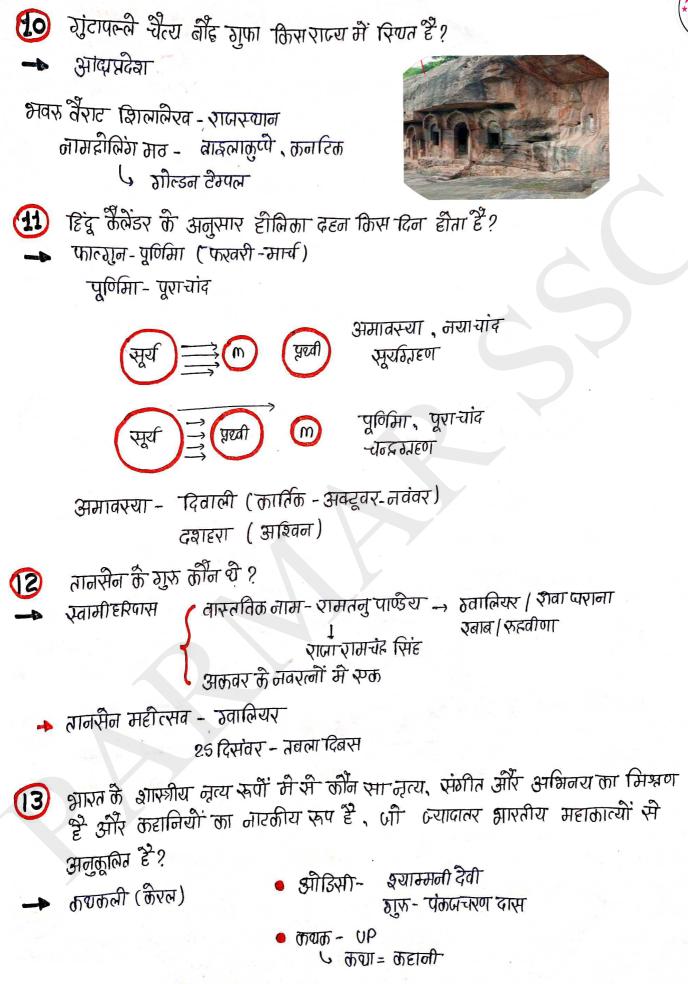

Stay ahead in your exam preparation with the best creative magazine for SSC. Download the latest issue of our current affairs magazine here and master the current affairs section effortlessly :)

1820 के दशक में कलकत्ता के हिंदू कॉलेज में शिक्षक हेनरी लुइस विवियन डेरोज़ियो ने कट्टरपंथी विचारों को बढ़ावा दिया और अपने विद्यार्थियों को सभी सत्ता पर सवाल उठाने के लिए प्रोत्साहित किया। \_\_\_\_\_ के रूप में संदर्भित, उनके छात्रों ने परंपरा और रीति-रिवाजों पर हमला किया, महिलाओं के लिए शिक्षा की मांग की और विचार और अभिव्यक्ति की स्वतंत्रता के लिए अभियान चलाया।