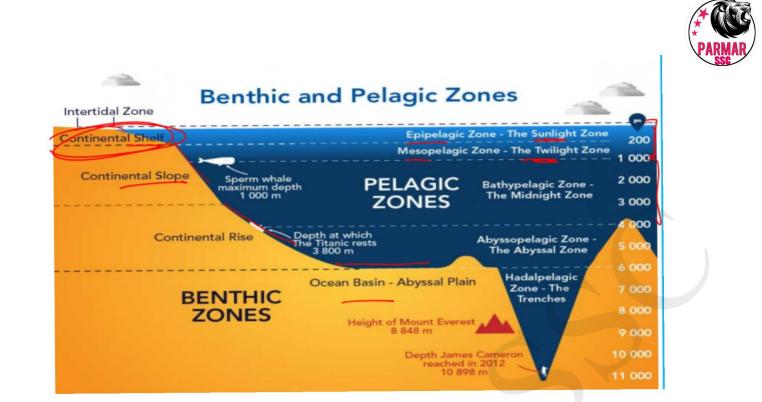

3

Vitamin B<sub>12</sub>

10.153

various cobalamins; commonly cyanocobalamin or

methylcobalamin in vitamin supplements

 मियकती: कैरल देशम = S
शाम मै अरुकत का मातः काल में समापत ' अंस्कृतकृत मलयालम ' अञ्चयास सत्र से तुरंत पहले - सेवाकली ' अञ्चयास सत्र से तुरंत पहले - सेवाकली ' प्रतिपादक - कुंजू कुरूप, मिलिना सात्वनी, PV वालसुवमाण्डयम, कीटाकलनायर ' यमीकिलाइन परत महासागर की \_\_\_\_\_ परत हैं।' ' दूसरी ' Halocline - रूफ विश्चीष गहराई ' पर समुही तवणता में अपेक्षाकृत तेम असंतुलन।