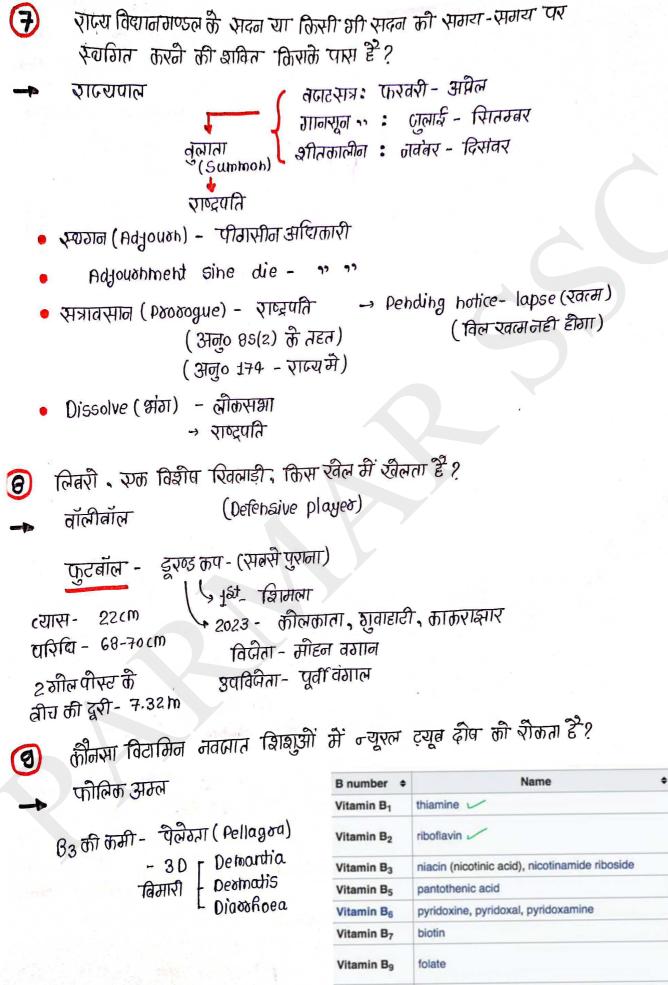

3

Vitamin B<sub>12</sub>

10.153

various cobalamins; commonly cyanocobalamin or

methylcobalamin in vitamin supplements

 मियकती: कैरल देशम = S
शाम मै अरुकत का मातः काल में समापत ' अंस्कृतकृत मलयालम ' अञ्चयास सत्र से तुरंत पहले - सेवाकली ' अञ्चयास सत्र से तुरंत पहले - सेवाकली ' प्रतिपादक - कुंजू कुरूप, मिलिना सात्वनी, PV वालसुवमाण्डयम, कीटाकलनायर ' यमीकिलाइन परत महासागर की \_\_\_\_\_ परत हैं।' ' दूसरी ' Halocline - रूफ विश्चीष गहराई ' पर समुही तवणता में अपेक्षाकृत तेम असंतुलन।