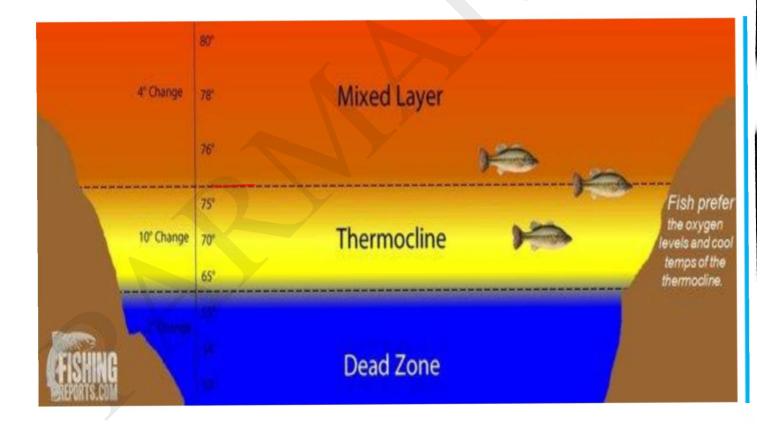

3

Vitamin B<sub>12</sub>

10.153

various cobalamins; commonly cyanocobalamin or

methylcobalamin in vitamin supplements

 मियकती: कैरल देशम = S
शाम मै अरुकत का मातः काल में समापत ' अंस्कृतकृत मलयालम ' अञ्चयास सत्र से तुरंत पहले - सेवाकली ' अञ्चयास सत्र से तुरंत पहले - सेवाकली ' प्रतिपादक - कुंजू कुरूप, मिलिना सात्वनी, PV वालसुवमाण्डयम, कीटाकलनायर ' यमीकिलाइन परत महासागर की \_\_\_\_\_ परत हैं।' ' दूसरी ' Halocline - रूफ विश्चीष गहराई ' पर समुही तवणता में अपेक्षाकृत तेम असंतुलन।