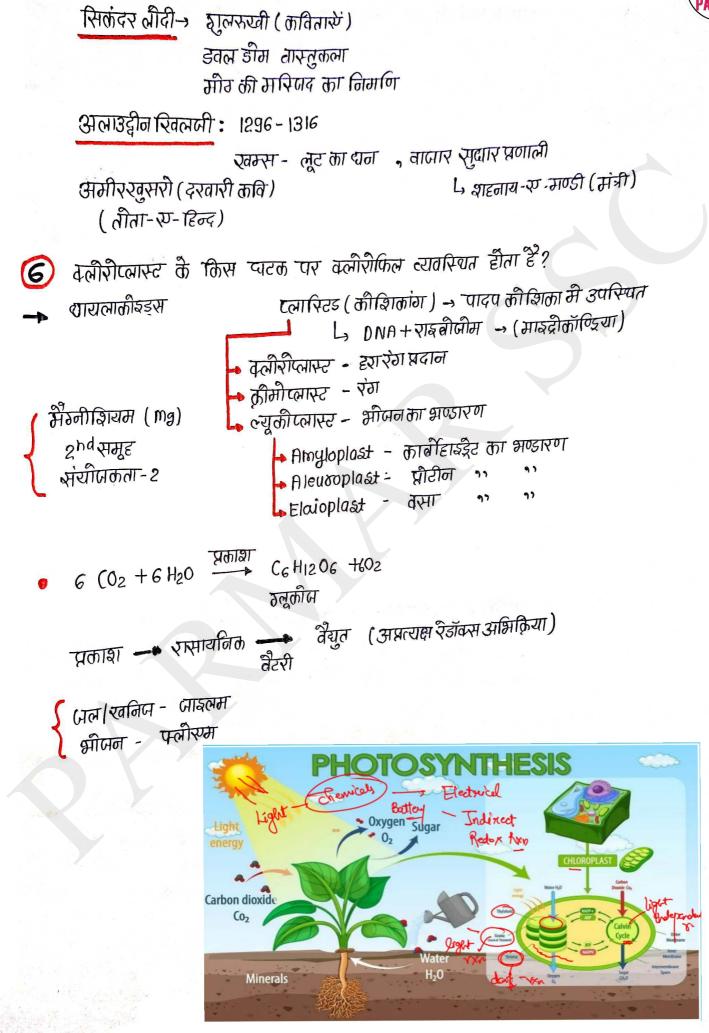

Stay ahead in your exam preparation with the best creative magazine for SSC. Download the latest issue of our current affairs magazine here and master the current affairs section effortlessly :)





1820 के दशक में कलकत्ता के हिंदू कॉलेज में शिक्षक हेनरी लुइस विवियन डेरोज़ियो ने कट्टरपंथी विचारों को बढ़ावा दिया और अपने विद्यार्थियों को सभी सत्ता पर सवाल उठाने के लिए प्रोत्साहित किया। \_\_\_\_\_ के रूप में संदर्भित, उनके छात्रों ने परंपरा और रीति-रिवाजों पर हमला किया, महिलाओं के लिए शिक्षा की मांग की और विचार और अभिव्यक्ति की स्वतंत्रता के लिए अभियान चलाया।

3













Vitamin B<sub>12</sub>

10.153

various cobalamins; commonly cyanocobalamin or

methylcobalamin in vitamin supplements







 मियकती: कैरल देशम = S
शाम मै अरुकत का मातः काल में समापत ' अंस्कृतकृत मलयालम ' अञ्चयास सत्र से तुरंत पहले - सेवाकली ' अञ्चयास सत्र से तुरंत पहले - सेवाकली ' प्रतिपादक - कुंजू कुरूप, मिलिना सात्वनी, PV वालसुवमाण्डयम, कीटाकलनायर ' यमीकिलाइन परत महासागर की \_\_\_\_\_ परत हैं।' ' दूसरी ' Halocline - रूफ विश्चीष गहराई ' पर समुही तवणता में अपेक्षाकृत तेम असंतुलन।





 (15) सबसे जमपीर अंतराण्विक बल कींन सा है, पिसे वैन डेर वाल्स बल माना पाता है, भी अक्सर हैंसोपन, उत्कृष्ट ठींसी और अन्य ठींर ध्रुवीय अणुओं में पाया पाता है?
→ तंदन फैंलाव बल
आयन - द्विद्युवीय वल - सबसे मपबूत
• आयन - द्विद्युवीय वल - सबसे मपबूत
• धात - अदात → आयनिक | इलेक्ट्रीवैलेंट बॉन्ड

e<sup>©</sup