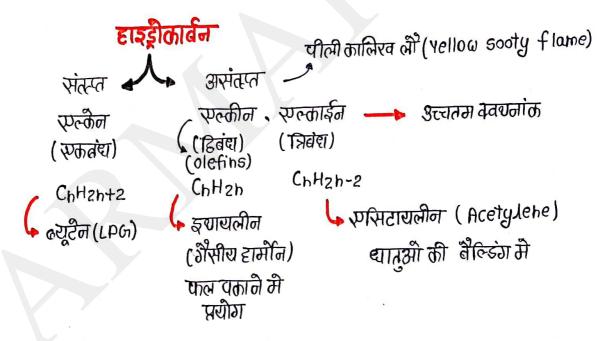

- (4) संतस्त हाइड्रीकार्बन किस (न्वाला मैं) अलते हैं?
- पाफ नीली क्वाला

- कीन तसा की फैंटी क्सिड में तीड़ता हैं? साइपैज
  - 🛶 पैप्सिन: 'प्राटीन 🛶 अमीनी अम्ल ( अम्लीय माह्यम में काम)
  - → Spchincles muscle: पित, मूत्र और मल धौरी पदार्थी के प्रवाह की नियंत्रित करने के लिए शारीर में मार्गी की रवीलती और बंद करती हैं/