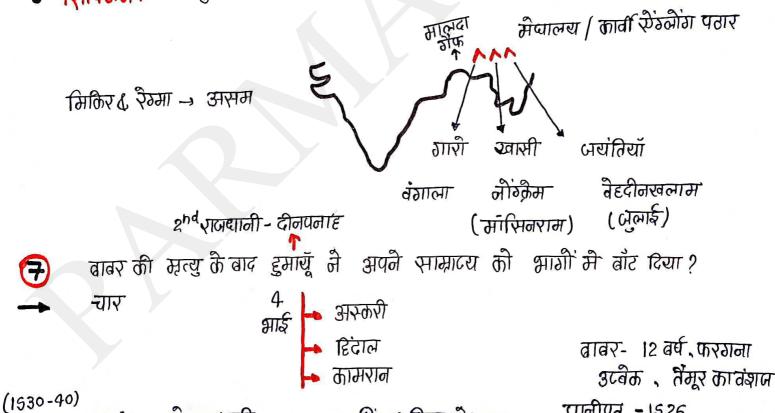

- ठतेचि { अंतः एत्रावी हामीन → निलकाविद्दीन ठतेचियां
   ताहराएत्रावी एंजाइम → निलकायुक्त ठतंनियां
- , यकृत- पाबसी बडी वाह्यस्त्रावी ग्रेवि
- पित्ताशय रस { वाइगेल वसा → वसीय अठल } सारीय ग्राह्यम में काम
- Coloh पानी का अवशीषण
- म्योको त्यीहार भारत के किस उत्तर-पूर्वी राज्य में मनाया जाता है?
- अरुणांचल प्रदेश
  - भीलुंग, सांग्रीन, द्रीमहीत्सव, तीसर, न्यानी-तींकू, तीसर, मीपिन. पान्ग्रामाञ , तवांग
  - मणिपुर: गंगनगाई, लू नगाई, यावसांग
  - सिविकमः वीसुंग, वीसर, वीचर, सागा दावा, पंग वावसीव, चूकाट

हुमार्यू Vs बीरबााह सूरी — कालिंजर किला में सत्यु

हारकर निकास का युह - 1540 मकबरा न इरान भागा का युह - 1540 (विहास

मापापाम

(विद्यार)

पानीपत - 1526

रवानवा - 1527

-चंदैरी - 1528

वापरा - 1529