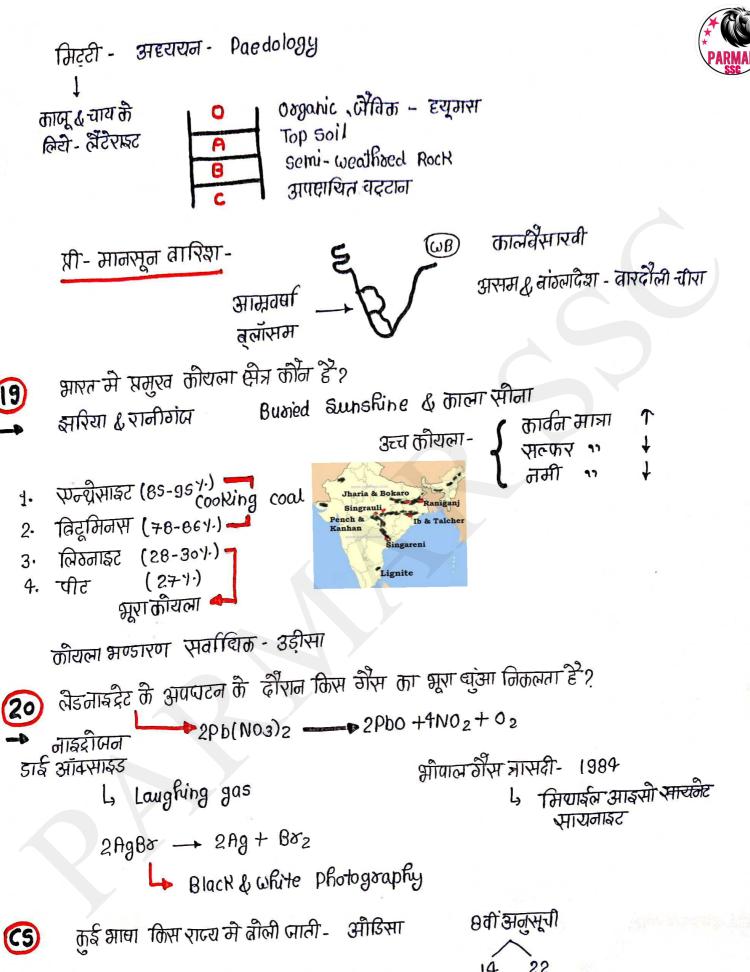

संविद्यान का 1D काई- NA पालखीवाला संविद्यान की कुंडली - Km मुंशी ' US से ग्रहण '

- भारतीय सोविषान का अधिकार एजीत- शारत के लीग
  - भोविद्यान की प्रकृति सम्पूर्ण प्रशुत्त संपन्न, समादावादी, पंचिनरपेश,

लीकतांत्रिक ठाणराज्य

- 🛶 उद्दैवस न्यास , खतंत्रता , ष्रामानता , प्रार्वचारा
- 🛶 लागू २६ नवंबर १९४९
- अद्देश्य प्रस्ताव : 13 दिसोवर 1946 , JL नैहरू 22 (प्रनवरी 1947

केशवानन्द भारती केस- 1973

प्रस्तावना संविद्यान का भाग है, इसमें संशीद्यन किया जा सकता है।
42 वां सविद्यान संशीद्यन- 3- समाजवादी, पंचनिरपेक्ष, अरवंडता

क्रीन सा समझीता 1932 के सांप्रदायिक पुरस्कार का उत्तराद्यिकारी हैं ?
 गांदी - अम्बैंडकर समझीता

1909 - प्रथम निवचिन - मुस्लिम

1919 - अामे बढासा - आंग्लि भारतीस, सूरीपीस

1930 र्गालमैल सम्मेलन - अम्बैडकर - तीनी भीलमैल में भाग 1931 1932 - र्शिमीत - दिस्सा बिया जांग्रीस में हिस्सा बिया

जांद्यी जी - चरवदा जिल → अनशन पूना चैंक्ट - जांद्यी + अन्बैहकर हिर्जन सैंबर्ग संघ-1934 सानवीरा → करांची अधिवेसन - 1931 अध्यक्ष - सरदार पटेल

(13) गेस पूर्वी के आंतरिक भाग से भैंसी के बाहर निकलने की प्रक्रिया का नाम क्या है ?

केरिम निकालना ( Degassing)

पूर्वी की उत्पत्ति = 4.5 Bh साल पहले

🛶 आदिम वातावरण की हानि -

शैंसी & प्रलवाष्ट्र का वाहर द्वीर

प्रारंभिक अवस्णा मैं, प्राप्ती का वायुमंण्डल-H2+He हल्की ठीसों के कम पलायन वैग के कारण, वे धीरे-2 अंतरिक्ष में चले ठाये जिससे आदिम वायुमण्डल मण्ट ही ठाया।

### प्रकाशारमंश्लेषण'

- शावसी ठण्डी परत ग्रह्यमण्डल
- 🝑 प्रतातिशीं की उत्पत्ति नार्ल डाविन

Guttation रात में वाष्पीत्सर्वन (हाइडापीर्स हारा)

र्जीसीका परिवर्तन

Stomata

L. वाष्पीत्मार्जन (पानी की कमी)

- प्रशिह पंचमहल कहाँ रिणत है?
- फतेंद्रपुर सीकरी जहांगीर 🕨 अंतवर (1571) 1575 - बुलंद दखाजा - शृजरात विजय पर

डवल - ठलेंट्ड रिवड़िक यों में भीभी के बीच की जगह की भरने के लिए किस अक्रिय ठीँस (15) He - Pierre Janson का उपयोग किया जाता है?

आठिन

या KX भिनॉन हीलियम **३**डॉन

18 वां समूह 0% समुह

acillim Ad Ramsay Ko

वारकैटबॉल में अब कीई ऑट रिम या वैकवीई की हुए विना वारकैट से हीकर निकल (16) जाता है तो उसी क्या कहते हैं?

स्विश

हारकेटबॉल Dribbling
Pivot
- रिवलाडी - 5
4 quarter of 10 min each

'राष्ट्रीय काम के बदले अमाज कार्यक्रम ' वर्ष 2004 में भारत सरकार हारा भारत के (17) सबसे पिइड़े जिलों में शुरू किया गया था ?

150

े आकुश्चाल श्रम े लाग्- २ फरवरी २००६ े आकुश्वाल श्रम े आकुश्वाल श्रम े आकुश्वाल श्रम े आकुश्वाल श्रम

भारत में दार्जिलिंग पहाड़ियाँ \_\_\_ रीती के लिए विश्व प्रसिह है। सिविकम' - केंचनलंदाा ( 8598 m)

इमरिका रुशिया कप २०२३ जीता - पाकिस्तान A ि क्रिकेट आयोजित - श्रीलंका