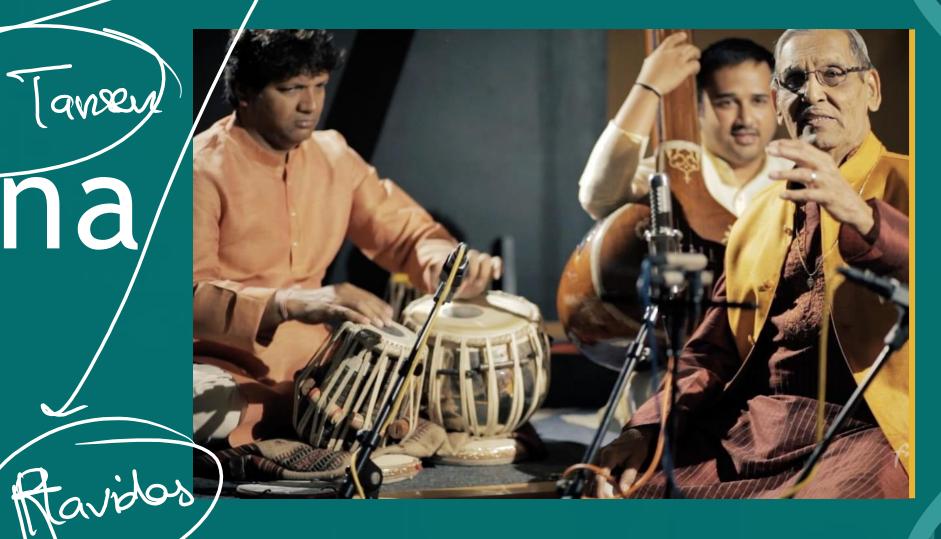

Roja Ramohavolga Rantanu Panole

ansen Riva gharava

ARbest

Mian Jansey

Gwalior Gharana/

The Oldest Gharana

of Khyal Singirg